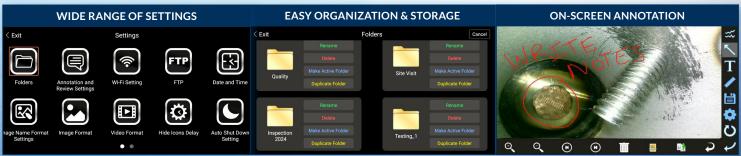

#### INDUSTRY-FIRST MINI-JOYSTICKS

The VJ-4 user interface is designed to enable maximum functionality with minimal effort. Use the mini-joysticks OR touchscreen to navigate all menus and adjust all settings. No feature-rich borescope is easier or more intuitive to use.