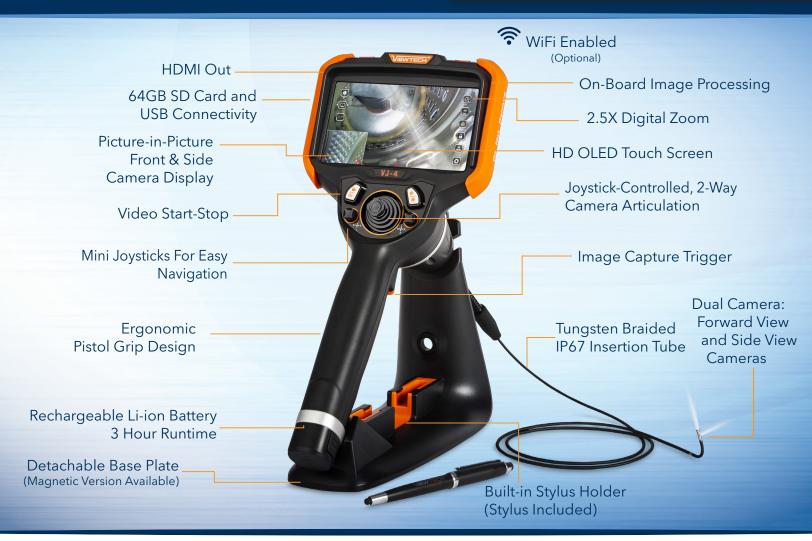

# MULTIPLE DIAMETERS AND LENGTHS

Available in lengths 1.0m to 8.0m. The dual camera assists in viewing straight ahead and 90 degrees. Users can switch between the two cameras while keeping the borescope inside the inspection area.

#### INDUSTRY-FIRST MINI-JOYSTICKS

The VJ-4 user interface is designed to enable maximum functionality with minimal effort. Use the mini-joysticks OR touchscreen to navigate all menus and adjust all settings. No feature-rich borescope is easier or more intuitive to use.

### CUSTOM OPTIONS TO FIT EVERY APPLICATION

With a variety of diameters and lengths available, along with focal length and illumination options, you can have a borescope perfectly tailored to your specific inspection requirements.

# UNRIVALED SERVICE AND EXPERTISE

The VJ-4 is brought to you by the same team of borescope experts that changed the industry 15 years ago with the world's first mechanically articulating, joystick-controlled video borescope. Find out why we are the #1 seller of borescopes in the US.

VIEW TECH-BORESCOPES WARRANTY

RUGGEDIZED
CASE & ACCESSORIES
INCLUDED WITH EVERY
BORESCOPE WE SELL

## SPECIFICATIONS

|                                | Outer Diameter                 | 2.8mm                                                                                             |
|--------------------------------|--------------------------------|---------------------------------------------------------------------------------------------------|
| INSERTION<br>TUBE              | Length                         | 1.0, 1.5m or 2.0m                                                                                 |
|                                | Exterior Material              | Tungsten EasyGlide, crush-resistant                                                               |
|                                | Chemical Compatibility         | Water, machine oil, heating oil, diesel, 3.5% saline concentrate                                  |
|                                | Articulation Range             | 360° around,<br>130±10° backward (1.0m)<br>120±10° backward (1.5m)<br>110±10° backward (2.0m)     |
| OPTICS                         | Angle of View                  | 120° (front)<br>120° (side)                                                                       |
|                                | Depth of Field                 | 3.0mm-100.0mm (front)<br>3.0mm-50mm (side)                                                        |
|                                | Effective Pixels               | 160,00 pixels                                                                                     |
|                                | Illumination Method            | 6 Super high-intensity white LEDs                                                                 |
|                                | Illumination Output            | Front ≤ 6,000lux<br>Side ≤ 6,000lux                                                               |
| BASE<br>UNIT                   | Display Monitor                | 5.5" OLED touch screen                                                                            |
|                                | Articulation Control           | Thumb-actuated, mechanical rocker                                                                 |
|                                | Joystick Lock                  | Automatic                                                                                         |
|                                | Brightness Control             | 10-step LED brightness adjustment                                                                 |
|                                | Control Buttons                | Two multi-function mini joysticks and left/right buttons                                          |
|                                | Playback                       | Photos, videos (w/wo audio), thumbnail view                                                       |
|                                | Audio / Microphone             | 3.5mm port                                                                                        |
|                                | Removable Storage              | All media captured on removable SD Card.<br>Base Unit has no internal media storage capabilities. |
|                                | Data I/O ports                 | SD card, HDMI, USB Type C                                                                         |
|                                | Battery                        | Two 18650B PCB-Protected Li-ion batteries (rechargeable)                                          |
|                                | Operating Method               | One handed, portable                                                                              |
|                                | Dimensions                     | 13.6" x 6.2" x 7.3"                                                                               |
|                                | Weight                         | 2.09 lbs. / .95 kg                                                                                |
| MENU<br>FUNCTIONS<br>& OPTIONS | User Interface                 | Pop-up menu operation, menu navigation, touchscreen                                               |
|                                | File Management                | Photo and video recording, playback, thumbnail preview, delete                                    |
|                                | Image Control                  | Image freeze, image flip, zoom in/out                                                             |
|                                | Image Format                   | BMP, PNG or JPG                                                                                   |
|                                | Video Format                   | AVI or MP4                                                                                        |
|                                | Language                       | English, French, Spanish                                                                          |
| OPERATING<br>LIMITS            | Run Time                       | ≤ 3 Hours                                                                                         |
|                                | Operating Temp. Base Unit      | -20 – 50°C, -4 – 122°F                                                                            |
|                                | Operating Temp. Insertion Tube | -20 - 70°C, -4 - 158°F                                                                            |
|                                | IP Rating, Insertion Tube      | IP67                                                                                              |