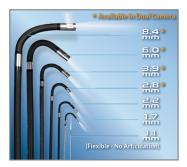

# MULTIPLE DIAMETERS AND LENGTHS

Available in lengths 1.0m to 8.0m. The dual camera assists in viewing straight ahead and 90 degrees. Users can switch between the two cameras while keeping the borescope inside the inspection area.

### CUSTOM OPTIONS TO FIT EVERY APPLICATION

With a variety of diameters and lengths available, along with focal length and illumination options, you can have a borescope perfectly tailored to your specific inspection requirements.