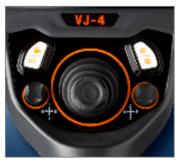

#### INDUSTRY-FIRST MINI-JOYSTICKS

The VJ-4 user interface is designed to enable maximum functionality with minimal effort. Use the mini-joysticks OR touchscreen to navigate all menus and adjust all settings. No feature-rich borescope is easier or more intuitive to use.