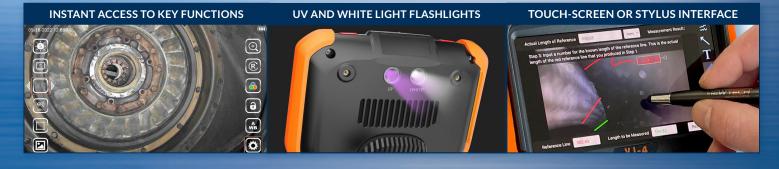

#### INDUSTRY-FIRST MINI-JOYSTICKS

The VJ-4 user interface is designed to enable maximum functionality with minimal effort. Use the mini-joysticks OR touchscreen to navigate all menus and adjust all settings. No feature-rich borescope is easier or more intuitive to use.