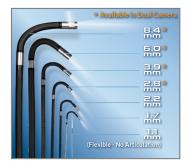

#### INDUSTRY-FIRST MINI-JOYSTICKS

The VJ-4 user interface is designed to enable maximum functionality with minimal effort. Use the mini-joysticks OR touchscreen to navigate all menus and adjust all settings. No feature-rich borescope is easier or more intuitive to use.