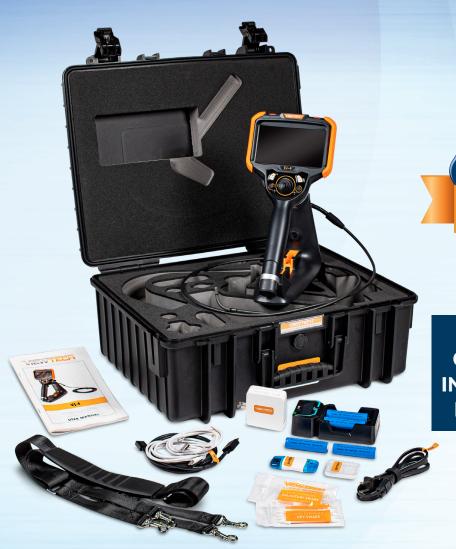

#### INDUSTRY-FIRST MINI-JOYSTICKS

The VJ-4 user interface is designed to enable maximum functionality with minimal effort. Use the mini-joysticks OR touchscreen to navigate all menus and adjust all settings. No feature-rich borescope is easier or more intuitive to use.



### CUSTOM OPTIONS TO FIT EVERY APPLICATION

With a variety of diameters and lengths available, along with focal length and illumination options, you can have a borescope perfectly tailored to your specific inspection requirements.



# UNRIVALED SERVICE AND EXPERTISE

The VJ-4 is brought to you by the same team of borescope experts that changed the industry 15 years ago with the world's first mechanically articulating, joystick-controlled video borescope. Find out why we are the #1 seller of borescopes in the US.







RUGGEDIZED
CASE & ACCESSORIES
INCLUDED WITH EVERY
BORESCOPE WE SELL







# SPECIFICATIONS



|                                | Outer Diameter                 | 2.8mm                                                                                             | 3.9mm                                 | 6.0mm                                                                                         | 8.4mm                  |  |
|--------------------------------|--------------------------------|---------------------------------------------------------------------------------------------------|---------------------------------------|-----------------------------------------------------------------------------------------------|------------------------|--|
| INSERTION<br>TUBE              | Le