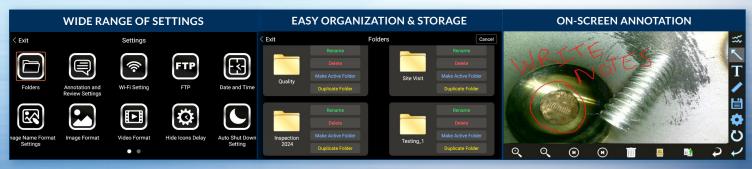

#### INDUSTRY-FIRST MINI-JOYSTICKS

The VJ-4 user interface is designed to enable maximum functionality with minimal effort. Use the mini-joysticks OR touchscreen to navigate all menus and adjust all settings. No feature-rich borescope is easier or more intuitive to use.