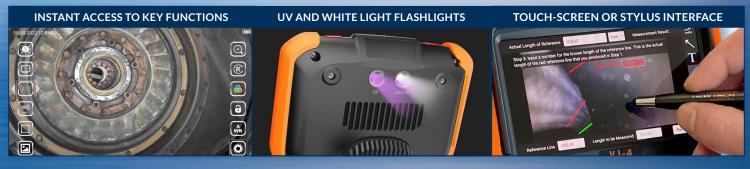

#### INDUSTRY-FIRST MINI-JOYSTICKS

The VJ-4 user interface is designed to enable maximum functionality with minimal effort. Use the mini-joysticks OR touchscreen to navigate all menus and adjust all settings. No feature-rich borescope is easier or more intuitive to use.