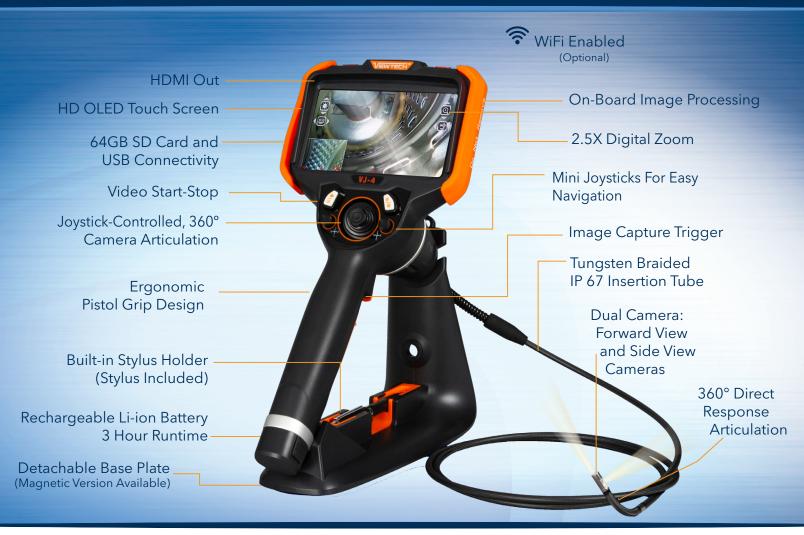

### CUSTOM OPTIONS TO FIT EVERY APPLICATION

With a variety of diameters and lengths available, along with focal length and illumination options, you can have a borescope perfectly tailored to your specific inspection requirements.

# SPECIFICATIONS

|                                | Outer Diameter                 | 2.8mm                                                                                             | 3.9mm                                 | 6.0mm                                                                                         | 8.4mm                  |  |
|--------------------------------|--------------------------------|---------------------------------------------------------------------------------------------------|---------------------------------------|-----------------------------------------------------------------------------------------------|------------------------|--|
| INSERTION<br>TUBE              | Length                         | 1.0, 1.5m or 2.0m                                                                                 | 1.5m or 3.0m                          | 1.5m, 3.0m or 5.0m                                                                            | 8.0m                   |  |
|                                | Exterior Material              | Tungsten EasyGlide, crush-resistant                                                               |                                       |                                                                                               |                        |  |
|                                | Chemical Compatibility         | Water, machine oil, heating oil, diesel, 3.5% saline concentrate                                  |                                       |                                                                                               |                        |  |
|                                | Articulation Range             | 360° around,<br>130±10° backward (1.0m<br>120±10° backward (1.5m<br>110±10° backward (2.0m        | 170±10° bad<br>120±10° bad            | 360° around,<br>170±10° backward (1.5m)<br>120±10° backward (3.0m)<br>100±10° backward (5.0m) |                        |  |
| OPTICS                         | Angle of View                  | 120° (front)<br>120° (side)                                                                       | 110° (front)<br>110° (side)           | 100° (front)<br>100° (side)                                                                   |                        |  |
|                                | Depth of Field                 | 3.0mm-100.0mm (front)<br>3.0mm-50mm (side)                                                        | 8.0mm-100.0r<br>5.0mm-50m             |                                                                                               |                        |  |
|                                | Effective Pixels               | 160,00 pixels                                                                                     |                                       | 921,600 pixels                                                                                |                        |  |
|                                | Illumination Method            | 6 Super high-intensity white LEDs                                                                 |                                       |                                                                                               |                        |  |
|                                | Illumination Output            | Front ≤ 6,000lux<br>Side ≤ 6,000lux                                                               | Front ≤ 10,000lux<br>Side ≤ 10,000lux |                                                                                               | 30,000lux<br>30,000lux |  |
| BASE<br>UNIT                   | Display Monitor                | 5.5" OLED touch screen                                                                            |                                       |                                                                                               |                        |  |
|                                | Articulation Control           | Thumb-actuated, mechanical rocker                                                                 |                                       |                                                                                               |                        |  |
|                                | Joystick Lock                  | Automatic                                                                                         |                                       |                                                                                               |                        |  |
|                                | Brightness Control             | 10-step LED brightness adjustment                                                                 |                                       |                                                                                               |                        |  |
|                                | Control Buttons                | Two multi-function mini joysticks and left/right buttons                                          |                                       |                                                                                               |                        |  |
|                                | Playback                       | Photos, videos (w/wo audio), thumbnail view                                                       |                                       |                                                                                               |                        |  |
|                                | Audio / Microphone             | 3.5mm port                                                                                        |                                       |                                                                                               |                        |  |
|                                | Removable Storage              | All media captured on removable SD Card.<br>Base Unit has no internal media storage capabilities. |                                       |                                                                                               |                        |  |
|                                | Data I/O ports                 | SD card, HDMI, USB Type C                                                                         |                                       |                                                                                               |                        |  |
|                                | Battery                        | Two 18650B PCB-Protected Li-ion batteries (rechargeable)                                          |                                       |                                                                                               |                        |  |
|                                | Operating Method               | One handed, portable                                                                              |                                       |                                                                                               |                        |  |
|                                | Dimensions                     | 13.6" x 6.2" x 7.3"                                                                               |                                       |                                                                                               |                        |  |
|                                | Weight                         | 2.09 lbs. / .95 kg                                                                                |                                       |                                                                                               |                        |  |
| MENU<br>FUNCTIONS<br>& OPTIONS | User Interface                 | Pop-up menu operation, menu navigation, touchscreen                                               |                                       |                                                                                               |                        |  |
|                                | File Management                | Photo and video recording, playback, thumbnail preview, delete                                    |                                       |                                                                                               |                        |  |
|                                | Image Control                  | Image freeze, image flip, zoom in/out                                                             |                                       |                                                                                               |                        |  |
|                                | Image Format                   | BMP, PNG or JPG                                                                                   |                                       |                                                                                               |                        |  |
|                                | Video Format                   | AVI or MP4                                                                                        |                                       |                                                                                               |                        |  |
|                                | Language                       | English, French, Spanish                                                                          |                                       |                                                                                               |                        |  |
| OPERATING<br>LIMITS            | Run Time                       | ≤ 3 Hours                                                                                         |                                       |                                                                                               |                        |  |
|                                | Operating Temp. Base Unit      | -20 − 50°C, -4 − 122°F                                                                            |                                       |                                                                                               |                        |  |
|                                | Operating Temp. Insertion Tube | -20 - 70°C, -4 - 158°F                                                                            |                                       |                                                                                               |                        |  |
|                                | IP Rating, Insertion Tube      | IP67                                                                                              |                                       |                                                                                               |                        |  |