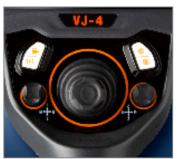

## CUSTOM OPTIONS TO FIT EVERY APPLICATION

With a variety of diameters and lengths available, along with focal length and illumination options, you can have a borescope perfectly tailored to your specific inspection requirements.