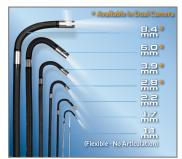

### INDUSTRY-FIRST MINI-JOYSTICKS

The VJ-4 user interface is designed to enable maximum functionality with minimal effort. Use the mini-joysticks OR touchscreen to navigate all menus and adjust all settings. No feature-rich borescope is easier or more intuitive to use.