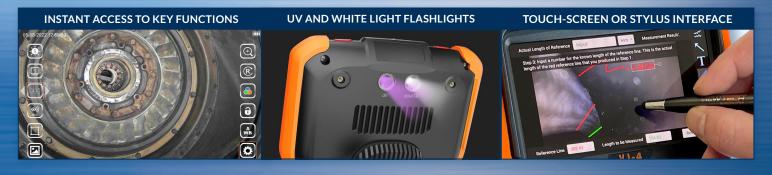

### INDUSTRY-FIRST MINI-JOYSTICKS

The VJ-4 user interface is designed to enable maximum functionality with minimal effort. Use the mini-joysticks OR touchscreen to navigate all menus and adjust all settings. No feature-rich borescope is easier or more intuitive to use.