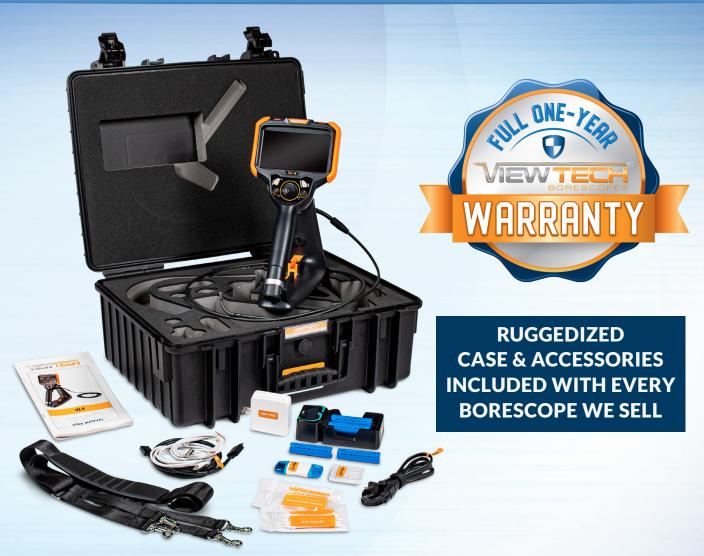

## UNRIVALED SERVICE AND EXPERTISE

The VJ-4 is brought to you by the same team of borescope experts that changed the industry 15 years ago with the world's first mechanically articulating, joystick-controlled video borescope. Find out why we are the #1 seller of borescopes in the US.