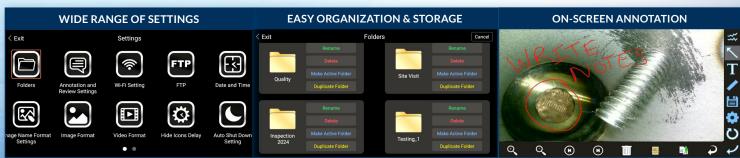

### INDUSTRY-FIRST MINI-JOYSTICKS

The VJ-4 user interface is designed to enable maximum functionality with minimal effort. Use the mini-joysticks OR touchscreen to navigate all menus and adjust all settings. No feature-rich borescope is easier or more intuitive to use.