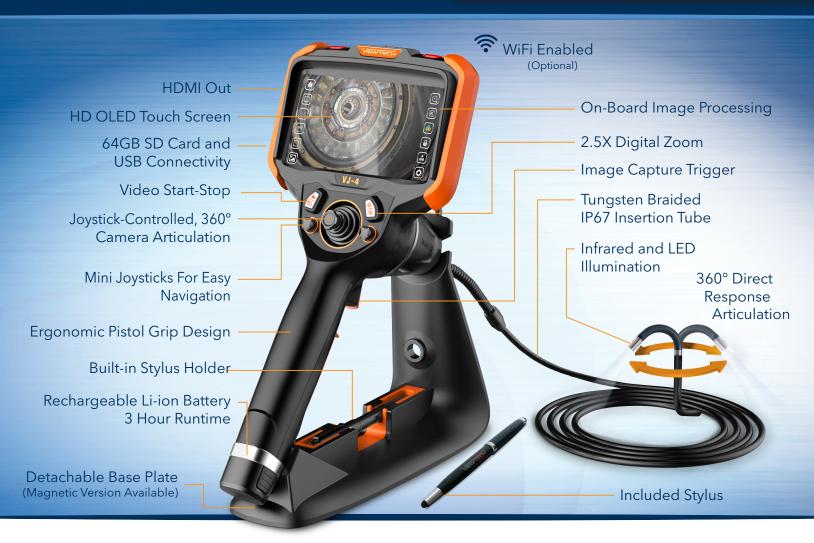

#### **MULTIPLE DIAMETERS**

Available in lengths from 1.0m to 8.0m to suit any application. All insertion tubes feature our patented EasyGlide, 4-layer Tungsten sheathing for smooth entry and exit, and are IP 67 rated for rugged durability.

## CUSTOM OPTIONS TO FIT EVERY APPLICATION

With a variety of diameters and lengths available, along with focal length and illumination options, you can have a borescope perfectly tailored to your specific inspection requirements.